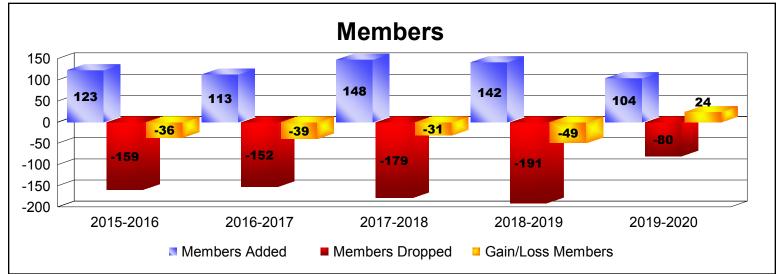

District 13 OH2 As of December 2019 Cumulative

| Year      | New<br>Clubs | Dropped<br>Clubs | Gain/<br>Loss<br>Clubs | New<br>Members | Charter<br>Members | Reinstate<br>Members | Transfer<br>Members | Total<br>Member<br>Added | Total<br>Members<br>Dropped | Gain/<br>Loss<br>Members |
|-----------|--------------|------------------|------------------------|----------------|--------------------|----------------------|---------------------|--------------------------|-----------------------------|--------------------------|
| 2015-2016 | 0            | 0                | 0                      | 114            | 0                  | 3                    | 6                   | 123                      | -159                        | -36                      |
| 2016-2017 | 0            | 0                | 0                      | 105            | 0                  | 5                    | 3                   | 113                      | -152                        | -39                      |
| 2017-2018 | 0            | -1               | -1                     | 139            | 1                  | 4                    | 4                   | 148                      | -179                        | -31                      |
| 2018-2019 | 1            | -1               | 0                      | 101            | 33                 | 4                    | 4                   | 142                      | -191                        | -49                      |
| 2019-2020 | 1            | 0                | 1                      | 63             | 31                 | 5                    | 5                   | 104                      | -80                         | 24                       |
| Average   | 0            | 0                | 0                      | 104            | 13                 | 4                    | 4                   | 126                      | -152                        | -26                      |