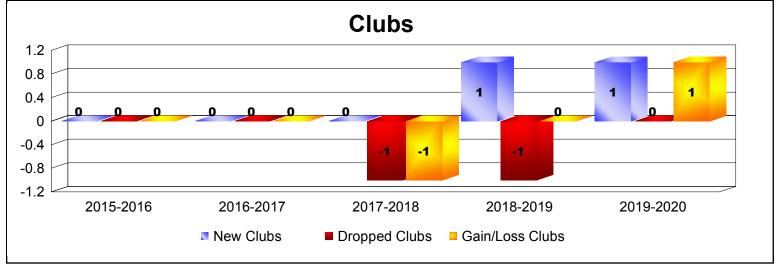

District 13 OH2 As of December 2019 Cumulative

| Year      | New<br>Clubs | Dropped<br>Clubs | Gain/<br>Loss<br>Clubs | New<br>Members | Charter<br>Members | Reinstate<br>Members | Transfer<br>Members | Total<br>Member<br>Added | Total<br>Members<br>Dropped | Gain/<br>Loss<br>Members |
|-----------|--------------|------------------|------------------------|----------------|--------------------|----------------------|---------------------|--------------------------|-----------------------------|--------------------------|
| 2015-2016 | 0            | 0                | 0                      | 114            | 0                  | 3                    | 6                   | 123                      | -159                        | -36                      |
| 2016-2017 | 0            | 0                | 0                      | 105            | 0                  | 5                    | 3                   | 113                      | -152                        | -39                      |
| 2017-2018 | 0            | -1               | -1                     | 139            | 1                  | 4                    | 4                   | 148                      | -179                        | -31                      |
| 2018-2019 | 1            | -1               | 0                      | 101            | 33                 | 4                    | 4                   | 142                      | -191                        | -49                      |
| 2019-2020 | 1            | 0                | 1                      | 63             | 31                 | 5                    | 5                   | 104                      | -80                         | 24                       |
| Average   | 0            | 0                | 0                      | 104            | 13                 | 4                    | 4                   | 126                      | -152                        | -26                      |